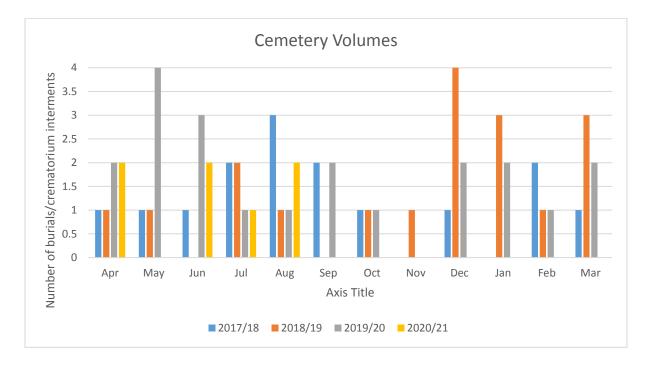

## 5. Understanding Customers and Markets

The table below shows the last 3 financial year volumes data for burials for West Lindsey District Council and volumes to 31<sup>st</sup> August for the current year. There has been a small increase in numbers over the last financial year.

The service is one that is linked to the demographics of the area and the space available.

| Financial years | Apr | May | Jun | Jul | Aug | Sep | Oct | Nov | Dec | Jan | Feb | Mar | Totals |
|-----------------|-----|-----|-----|-----|-----|-----|-----|-----|-----|-----|-----|-----|--------|
| 2017/18         | 1   | 1   | 1   | 2   | 3   | 2   | 1   | 0   | 1   | 0   | 2   | 1   | 15     |
| 2018/19         | 1   | 1   | 0   | 2   | 1   | 0   | 1   | 1   | 4   | 3   | 1   | 3   | 18     |
| 2019/20         | 2   | 4   | 3   | 1   | 1   | 2   | 1   | 0   | 2   | 2   | 1   | 2   | 21     |
| 2020/21         | 2   | 0   | 2   | 1   | 2   |     |     |     |     |     |     |     | 7      |